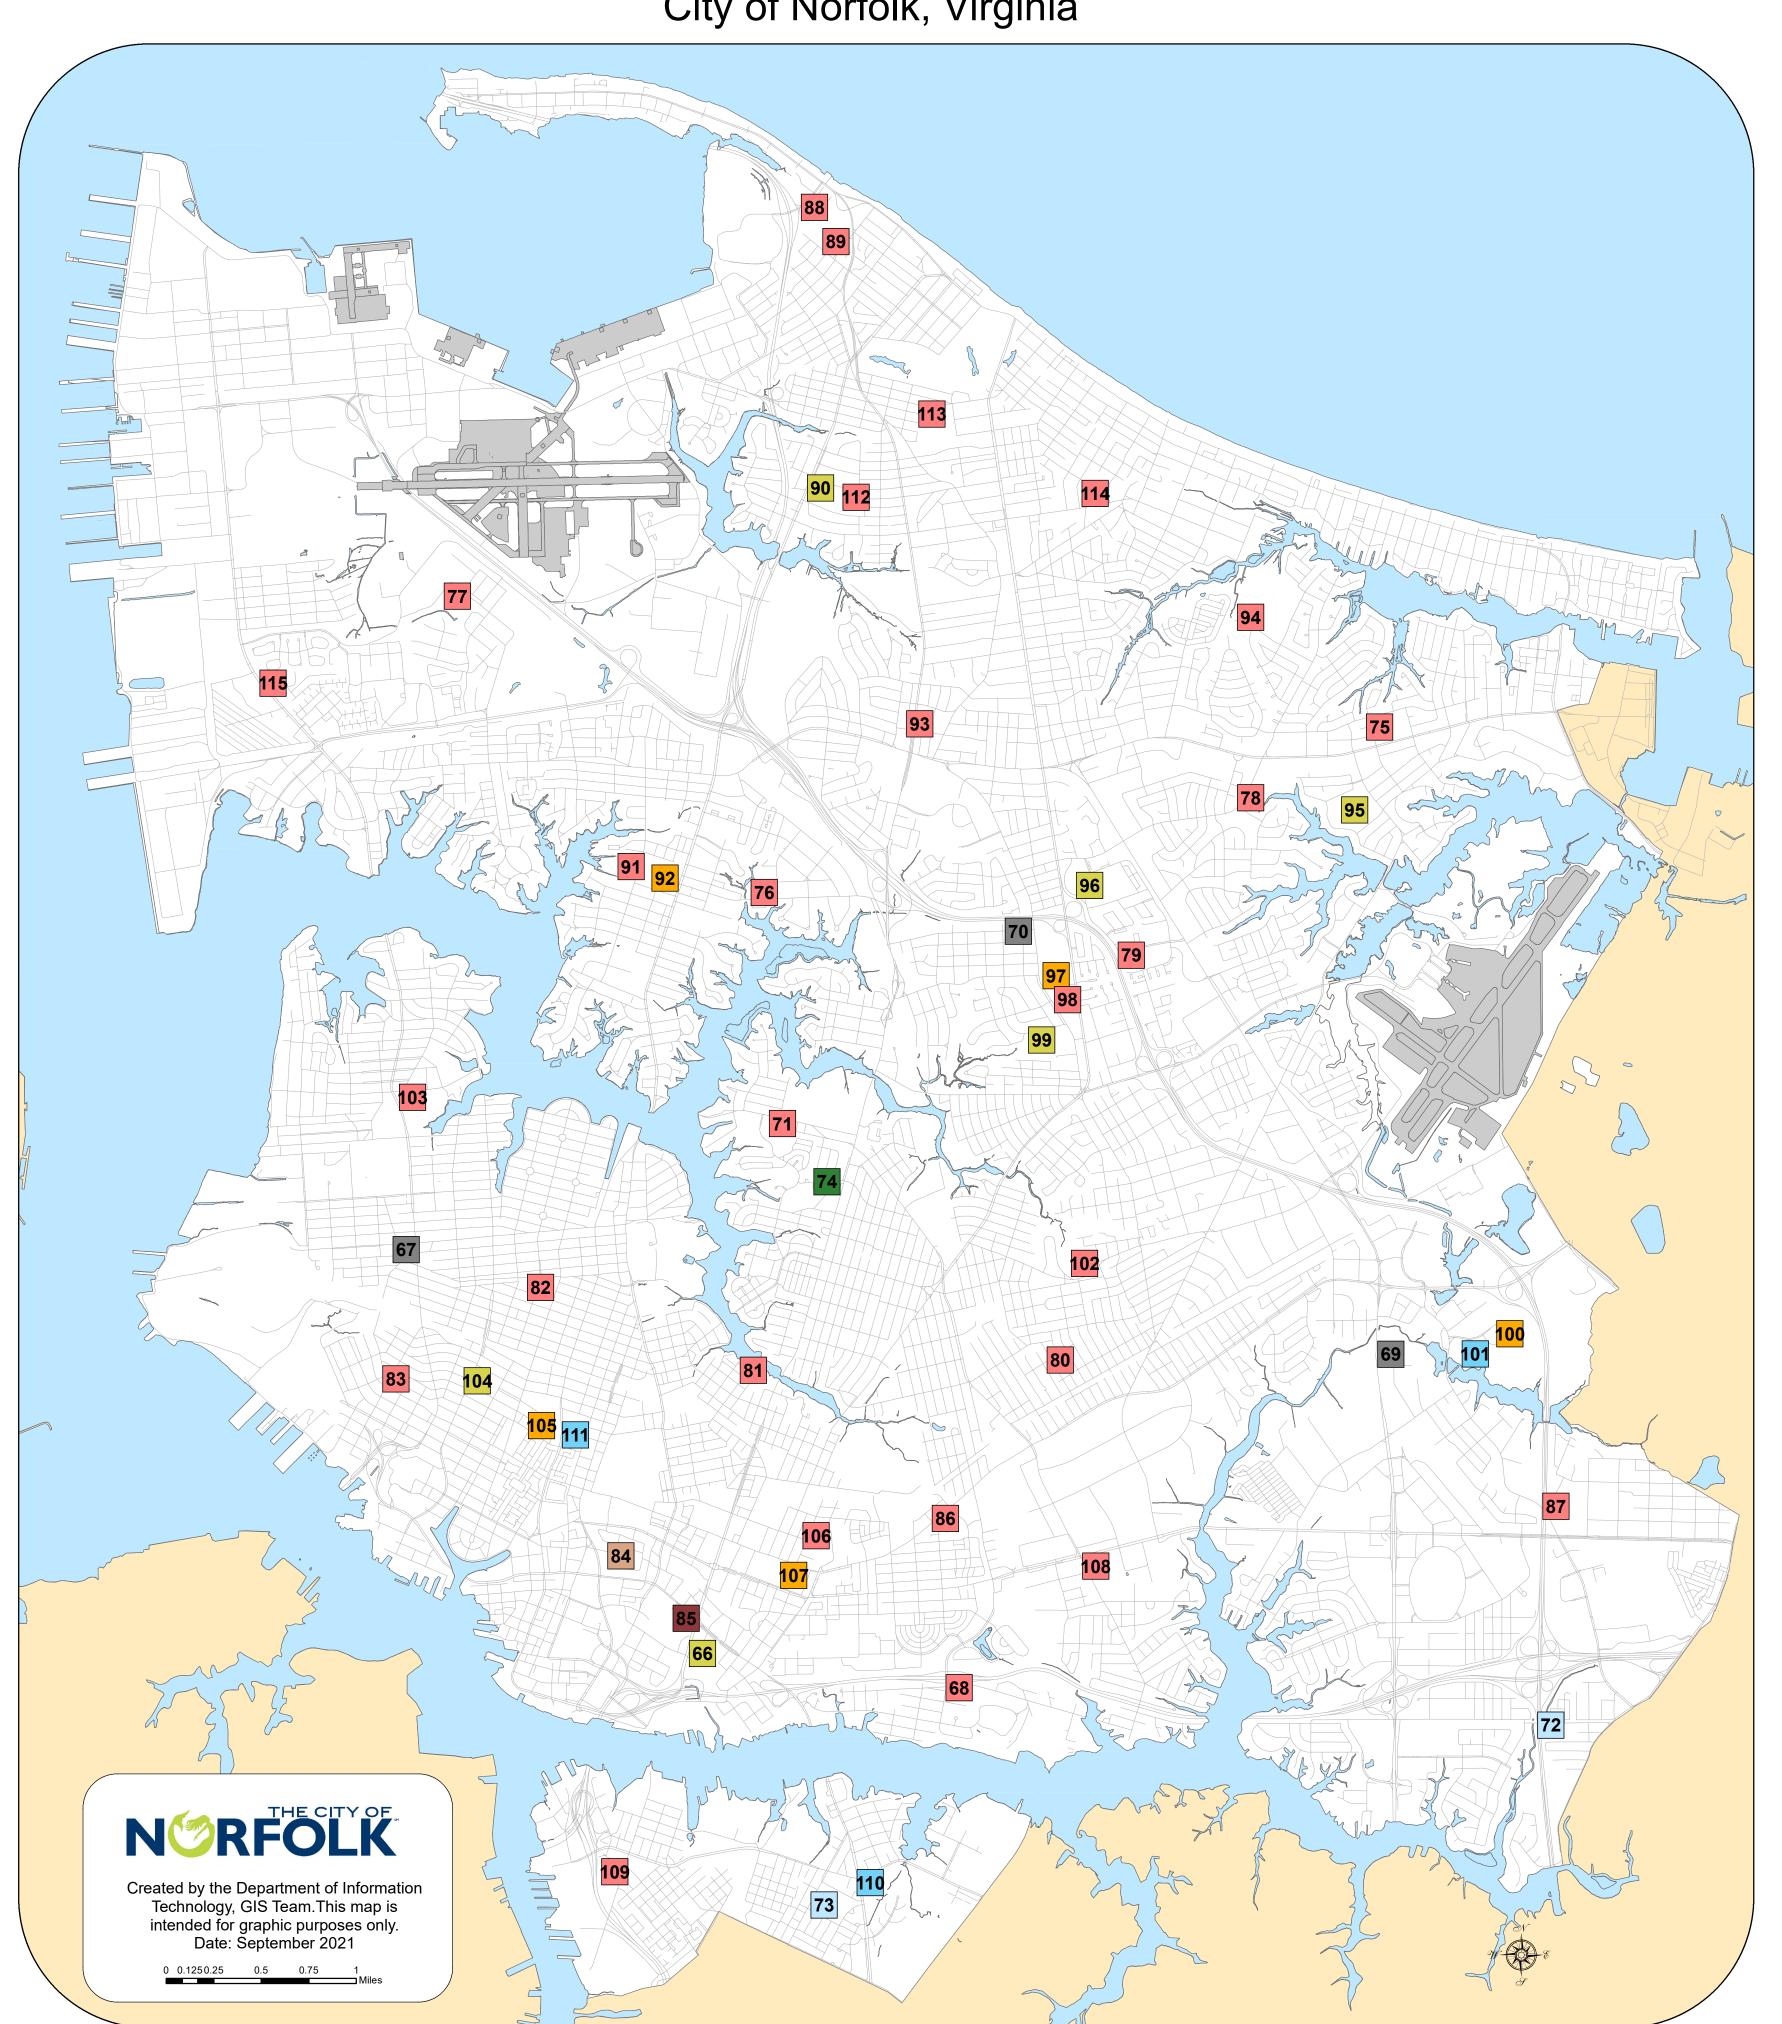

# Norfolk Schools

City of Norfolk, Virginia

### ID Name

114 Bay View Elementary School 112 Calcott Elementary School

77 Camp Allen Elementary School

Chesterfield Academy

Coleman Place Elementary School Crossroads Elementary School

Fairlawn Elementary School

91 Granby Elementary School

108 Ingleside Elementary School

106 Jacox Elementary School 103 Larchmont Elementary School

78 Larrymore Elementary School

Lindenwood Elementary School

75 Little Creek Elementary School

Monroe Elementary School

Norview Elementary School

Ocean View Elementary School 113 Oceanair Elementary School

86 Richard Bowling Elementary School

115 Sewells Point Elementary School 102 Sherwood Forest Elementary School

109 St. Helena Elementary School 76 Suburban Park Elementary School

Tanners Creek Elementary School

Tarrallton Elementary School Taylor Elementary School

Willard Model School 88 Willoughby Elementary School

#### Address

1434 Bay View Avenue 137 E. Westmont Avenue

501 C Street 2915 Westminister Avenue

2450 Rush Street

7920 Tidewater Drive 1132 Wade Street 7101 Newport Avenue

976 Ingleside Road 1300 Marshall Avenue 1145 Bolling Avenue

7600 Halprin Drive 2700 Ludlow Avenue

7900 Tarpon Place 520 W. 29th Street

6401 Chesapeake Boulevard 9501 Mason Creek Road

600 Dudley Avenue 2861 E. Princess Anne Road

7928 Hampton Boulevard 3035 Sherwood Forest Lane

903 S. Main Street 310 Thole Street

1335 Longdale Drive 2080 Tarrallton Drive

1122 W. Princess Anne Road 1511 Willow Wood Drive

9500 4th View Street

Website https://www.npsk12.com/bves https://www.npsk12.com/mces https://www.npsk12.com/caes https://www.npsk12.com/ches https://www.npsk12.com/cpes https://www.npsk12.com/cr https://www.npsk12.com/fes https://www.npsk12.com/ges https://www.npsk12.com/ies https://www.npsk12.com/jes https://www.npsk12.com/les https://www.npsk12.com/lmes https://www.npsk12.com/lwes https://www.npsk12.com/lces https://www.npsk12.com/jmes https://www.npsk12.com/nes https://www.npsk12.com/oves https://www.npsk12.com/oaes https://www.npsk12.com/rbes https://www.npsk12.com/spes https://www.npsk12.com/sfes https://www.npsk12.com/shes https://www.npsk12.com/ses https://www.npsk12.com/tces https://www.npsk12.com/taes

### ID Name

96 Academy at Rosemont

95 Azalea Gardens Middle School

104 Blair Middle School

90 Northside Middle School

Norview Middle School

66 Ruffner Academy

# Address

610 May Avenue

1330 Branch Road 7721 Azalea Garden Road 730 Spotswood Avenue 8720 Granby Street

6325 Sewells Point Road

## ID Name

92 Granby High School

97 Norview High School

100 Lake Taylor High School

105 Maury High School 107 Booker T. Washington High School

# Address

7101 Granby Street 1070 Middleton Place

1384 Kempsville Road 322 Shirley Avenue 1111 Park Avenue

### ID Name

72 Easton Preschool

73 Berkley/Campostella ECC

Madison Career Center 69 Norfolk Vocational Center

70 Coronado School

## Address

6045 Curlew Drive 1530 Cypress Street 3700 Bowden Ferry Road 1330 N. Military Highway

1025 Widgeon Road

# Preschools

Website

https://www.npsk12.com/eps https://www.npsk12.com/BCECC https://www.npsk12.com/mac https://www.npsk12.com/ntc https://www.npsk12.com/

PK- 2 K- 8 3-5

84 P.B. Young (PK-2)

ID Name

Lake Taylor School

Southside STEM Academy

**Ghent School** 

Tidewater Park (3-5) 74 Academy for Discovery Lakewood

### Address

543 E. Olney Road 1380 Kempsville Road 1106 Campostella Road 200 Shirley Avenue 1045 E. Brambleton Avenue 1701 Alsace Avenue